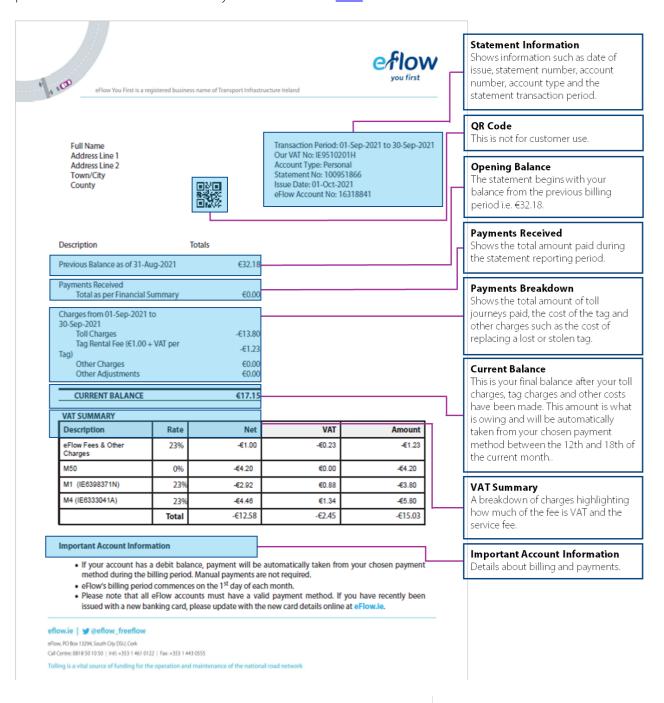

## Your Statement Explained

Need help to understand your statement? Check out our guide below that breaks down each section of the statement to make reading your statement easy.

Please note statements issued to your account prior to our systems upgrade on August 7th 2021, are not available. If you need access to these statements, please contact our customer service team and we will be able to retrieve your previous statements. Find out how you can contact us here.